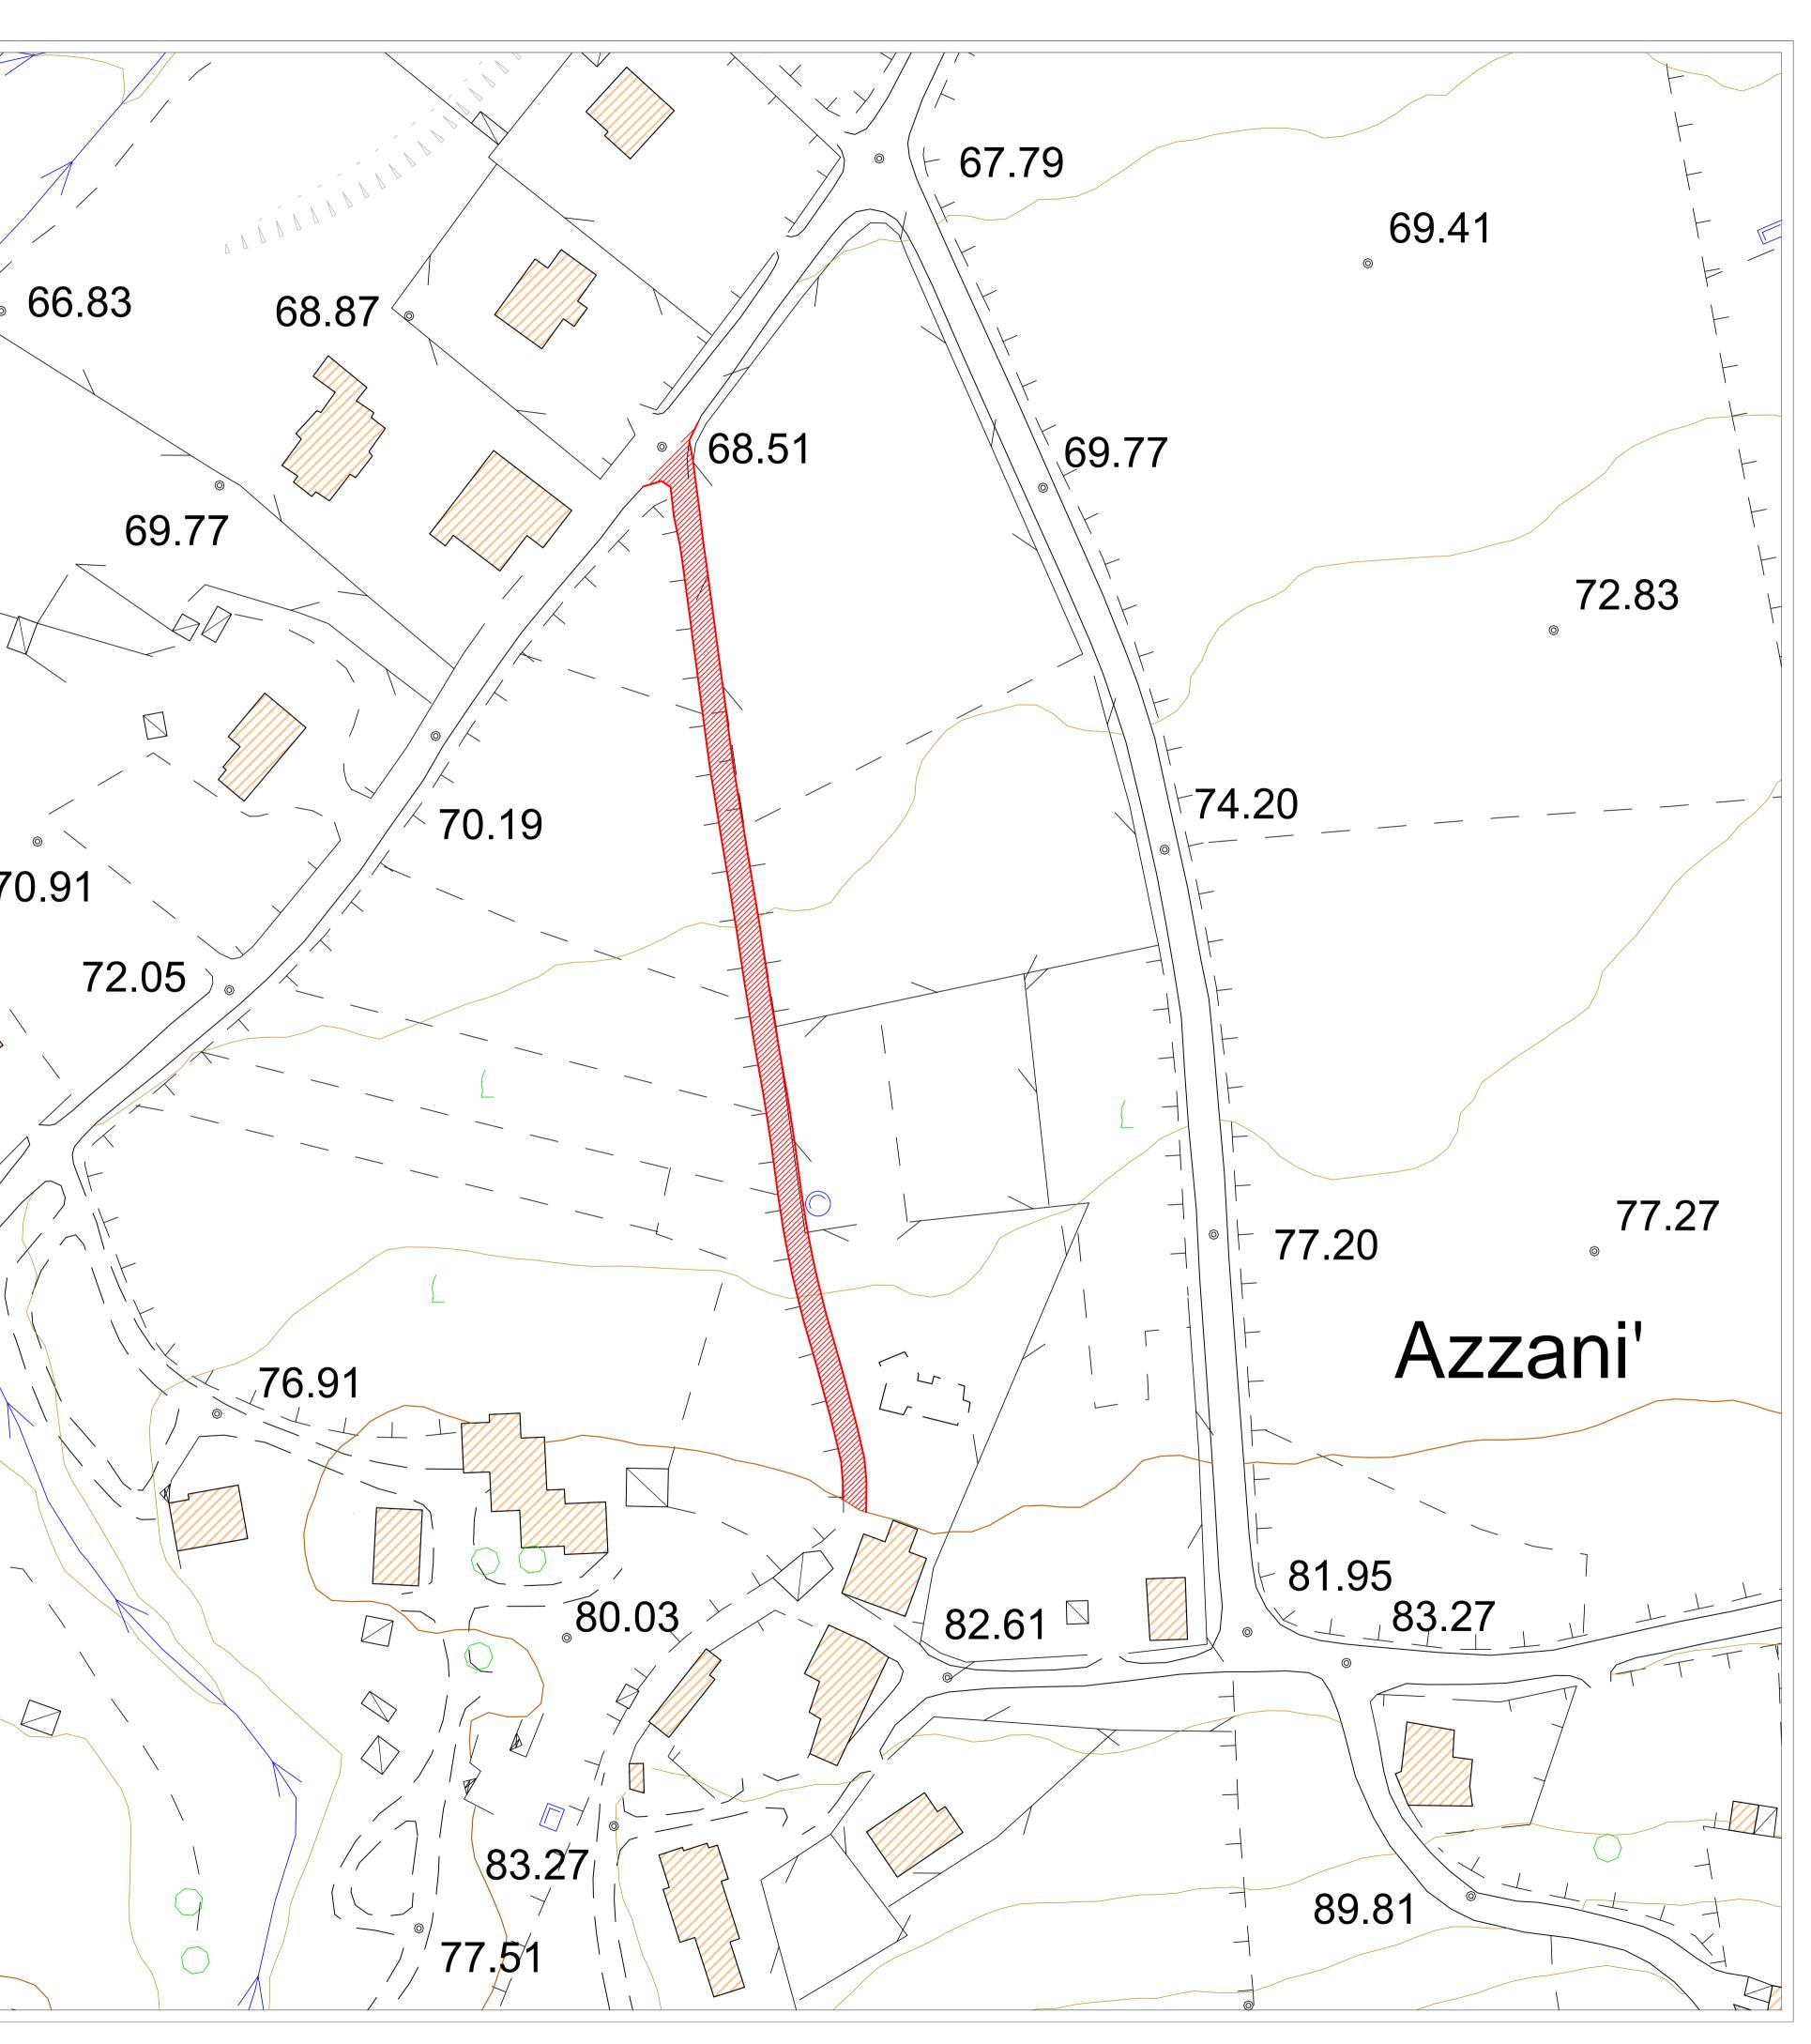

| Comune di Loiri Porto San Pc<br>provincia di sassari - zona omogenea olbia tempio<br>viale Dante Alighieri 28, Loiri Porto San Paolo 07020   protocollo.loiriportosanpaolo@legalmai<br>AREA LAVORI PUBBLICI E SERVIZI AL TERRITOR | il.it   0789 48111 |
|-----------------------------------------------------------------------------------------------------------------------------------------------------------------------------------------------------------------------------------|--------------------|
| Opere di urbanizzazione del territorio<br>INTERVENTI DI BITUMATURA                                                                                                                                                                |                    |
| Progetto Definitivo Esec                                                                                                                                                                                                          | cutivo             |
| 5.0 Intervento 4 AZZANI'                                                                                                                                                                                                          | scala 1:100        |
| II R.U.P., Ing. Simona Lepori<br>II Progettista, Arch. Claudio Paba<br>II Sindaco, Geom. Francesco Lai                                                                                                                            |                    |
| Note:                                                                                                                                                                                                                             | DATA<br>12.2021    |
| Aggiornamenti:                                                                                                                                                                                                                    |                    |